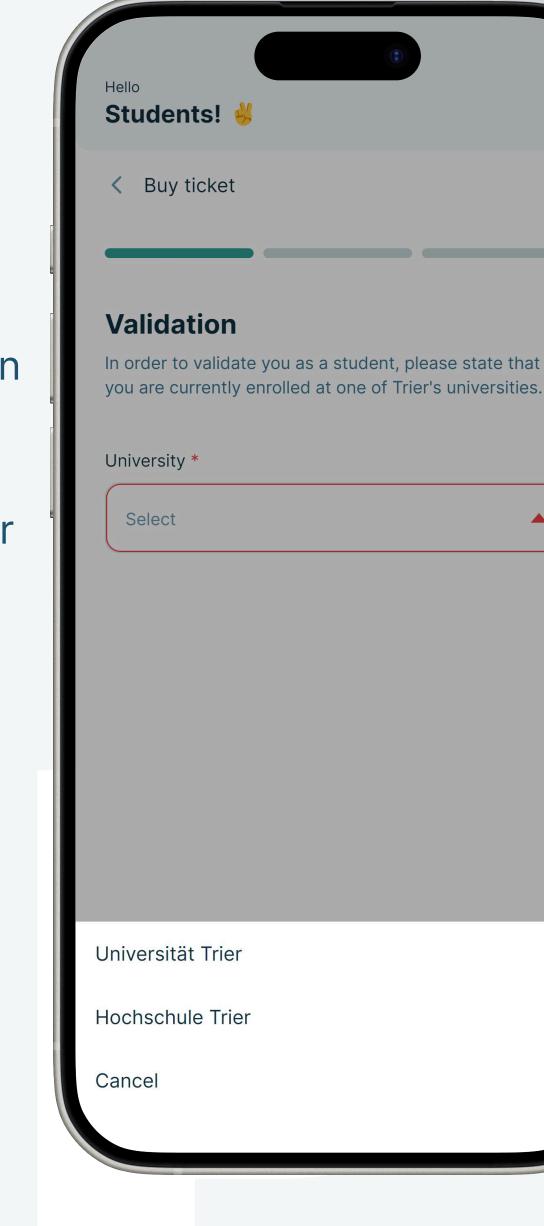

## **Book ticket - Validation**

To validate that you are enrolled for the current or next semester, please select your university in the next step.

The login screen of the Hochschule Trier or Trier University will then open in the app.

Please enter your university ID and the corresponding password here.

Your university will now confirm your student status in the background and you can continue with the booking.