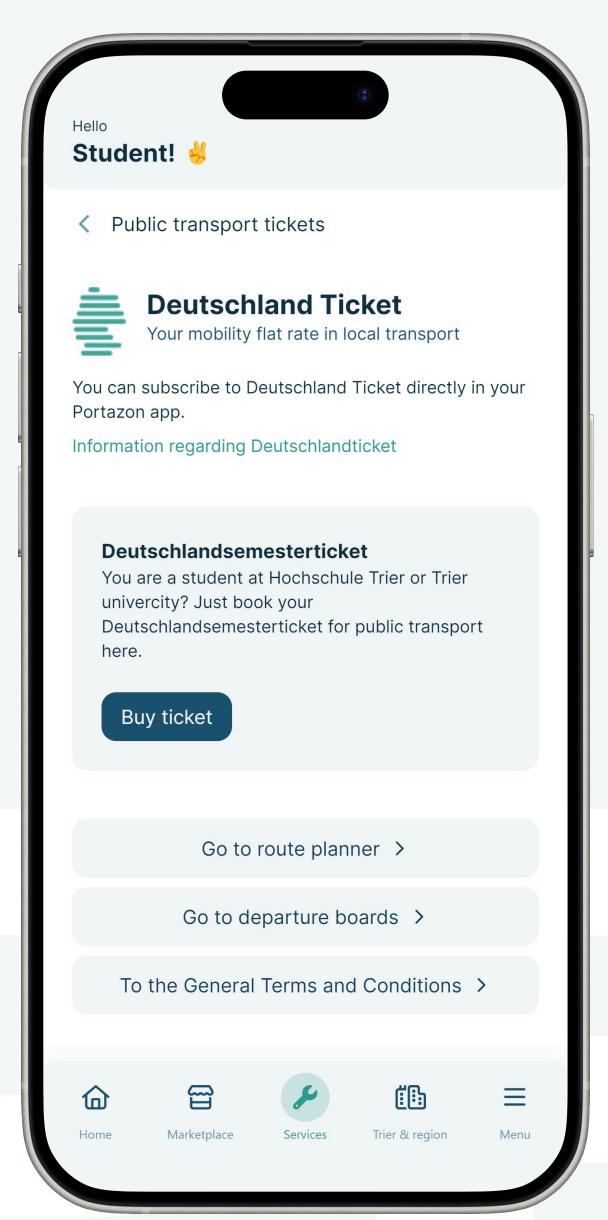

#### **Book ticket - Start**

If you are new to the app or have not yet booked a ticket, you can start directly with the 'Book ticket' button in the 'Deutschlandsemesterticket" section.

If you already have a current ticket, you can start under 'Book another ticket' by clicking on the 'Book Deutschlandsemesterticket' button.

## **Book ticket - Validation**

To validate that you are enrolled for the current or next semester, please select your university in the next step.

The login screen of the Hochschule Trier or Trier University will then open in the app.