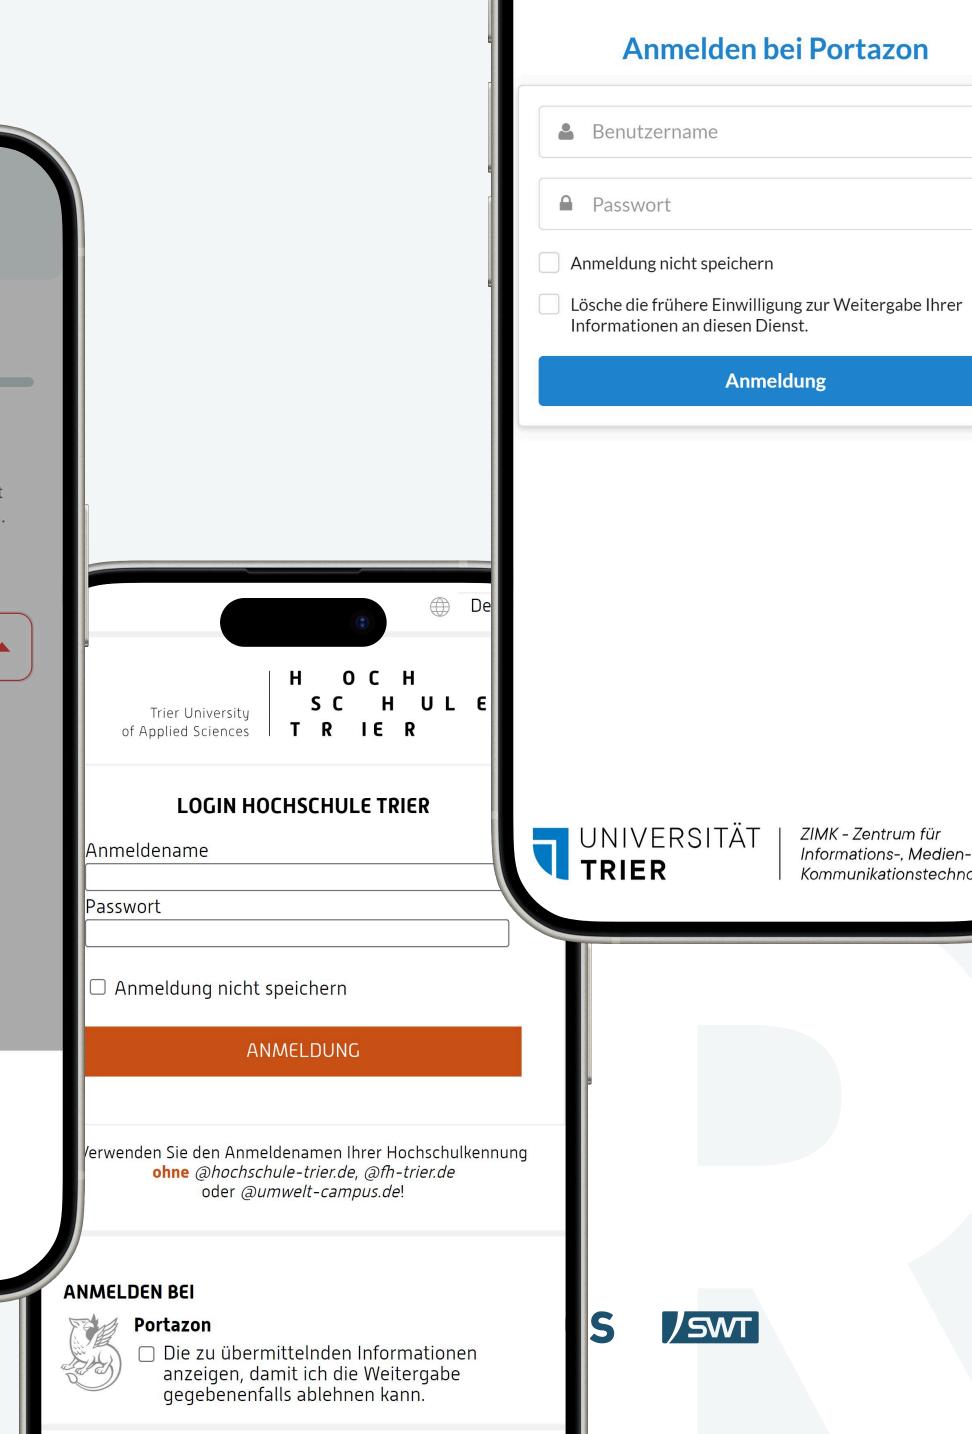

## **Book ticket - Validation**

To validate that you are enrolled for the current or next semester, please select your university in the next step.

The login screen of the Hochschule Trier or Trier University will then open in the app.

Please enter your university ID and the corresponding password here.

Your university will now confirm your student status in the background and you can continue with the booking.