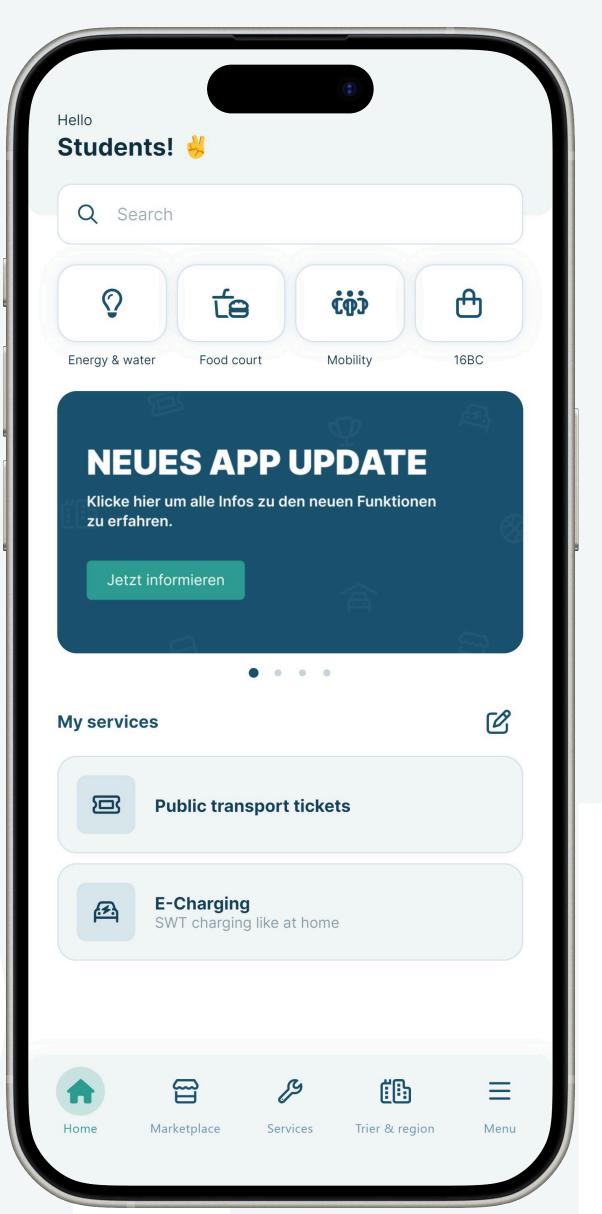

#### Where do I find the service?

There are several ways to access the Deutschlandticket in the app:

Quick access mobility at the top of the app (Mobility > Public transport tickets)

Via the navigation bar at the bottom of the app (Services > Mobility > Public transport tickets)

Via your personal favourites in the middle section of the app. Here you can select 'Public transport tickets' directly as a widget and have it displayed at the top of your favourites list.