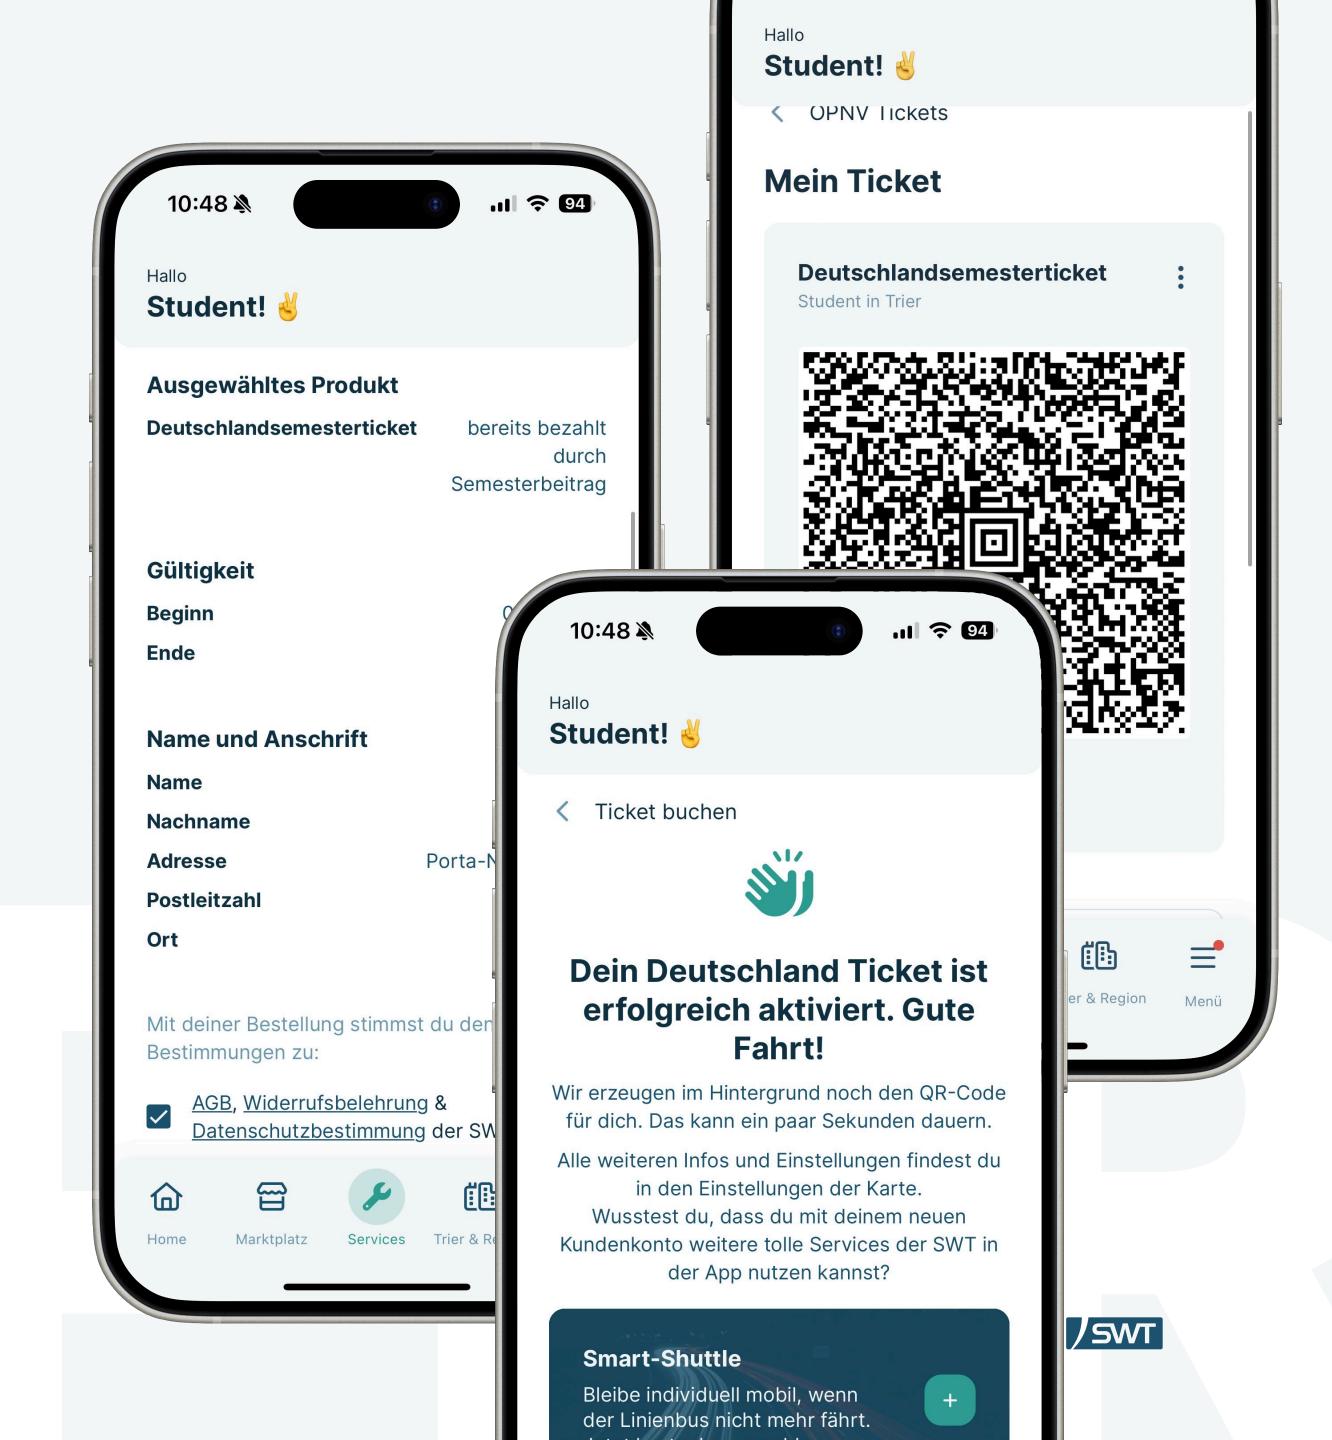

#### **Book ticket - Confirmation**

A summary will be displayed at the end of the booking process.

The process is completed with the 'Book ticket' button.

After a short time, you will find your ticket in the form of a digital code in the public transport tickets section.

Your ticket will now be with you for the whole semester. You can then revalidate for the following semester and receive your next ticket. So you are always mobile - without additional registration.

The validity of the ticket ends after your studies.