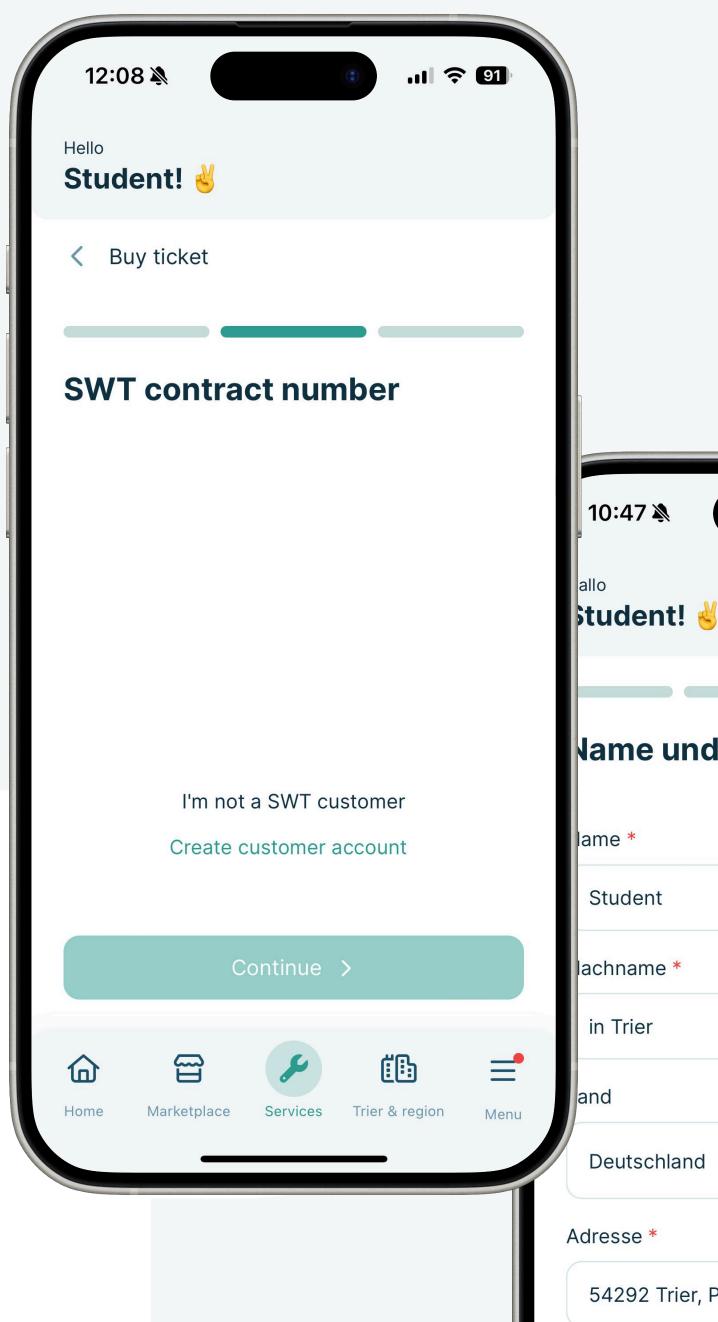

## **Book ticket - Customer data**

So that we can request your ticket from our mobility partner SWT Stadtwerke Trier, you must enter your name and address as you are currently registered in the next step. This information is then stored in the digital ticket and will be read during ticket inspections.

If you already purchased a Deutschlandsemesterticket last semester, we recommend that you select the existing contract number. This will save you having to enter it again.

**SWT Vertragsnummer** SWT Vertragsnummer kann ausgewählt werd um in den nächsten Schritten Nutzereingaber Vertrag auswählen