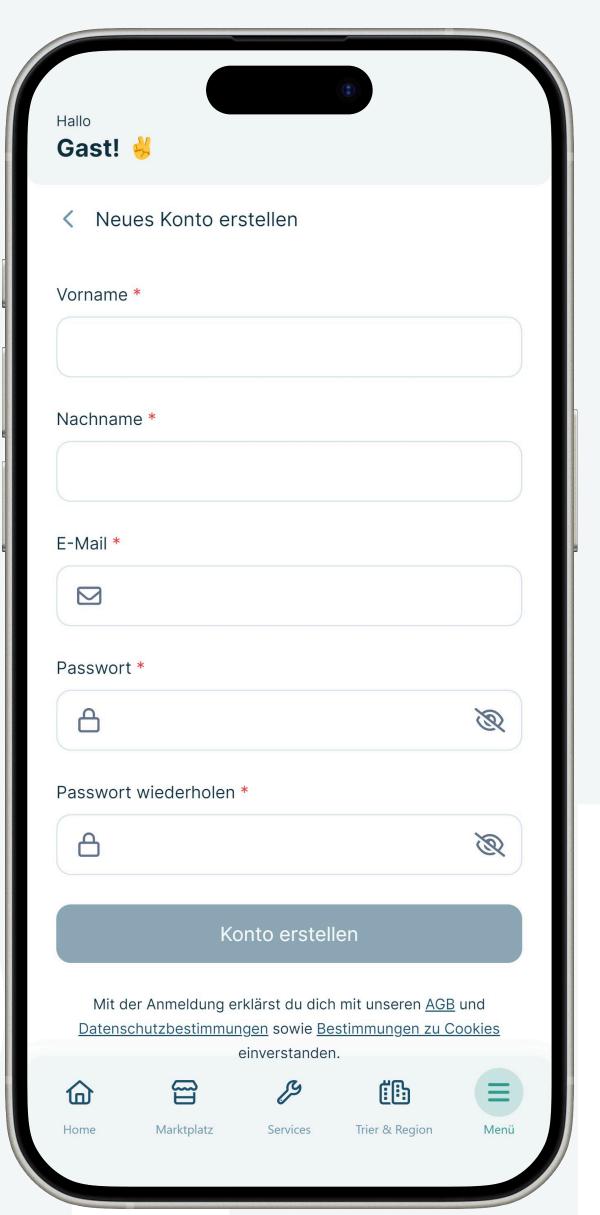

# App download and registration

Students who already received a ticket last semester can skip this page!

You can find the Portazon app in the App Store and on Google Play.

After downloading, create an account in the app. You will need to enter your name, email address and a password.

Then please verify your account by activating the link we sent you by email.