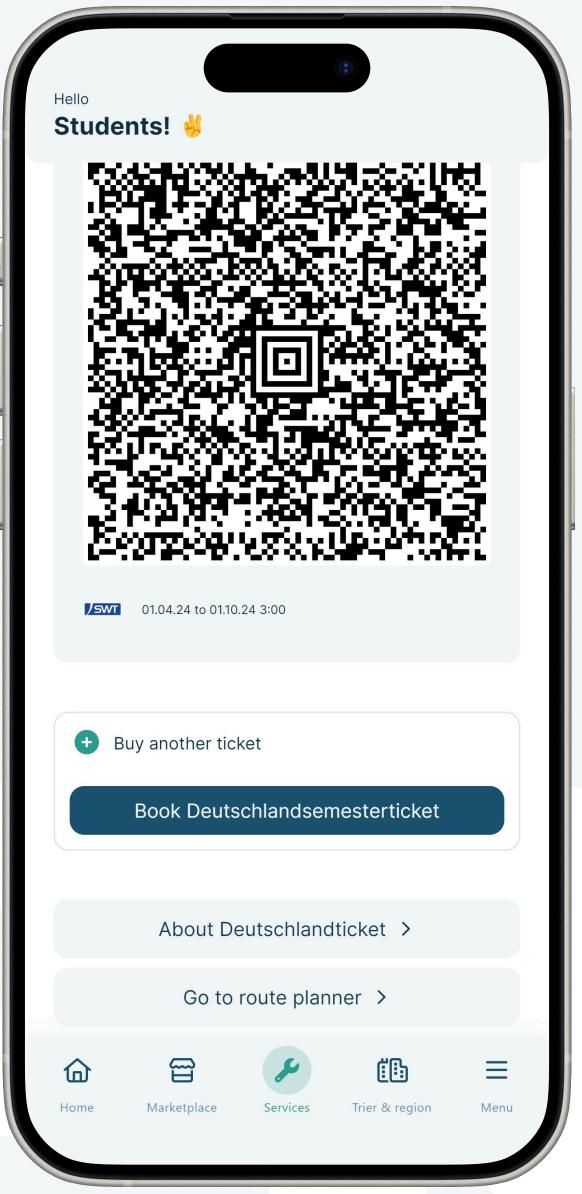

#### **Book ticket - Confirmation**

A summary will be displayed at the end of the booking process.

The process is completed with the 'Book ticket' button.

After a short time, you will find your ticket in the form of a digital code in the public transport tickets section.

Your ticket will now be with you for the whole semester. You can then revalidate for the following semester and receive your next ticket. So you are always mobile - without additional registration.

The validity of the ticket ends after your studies.